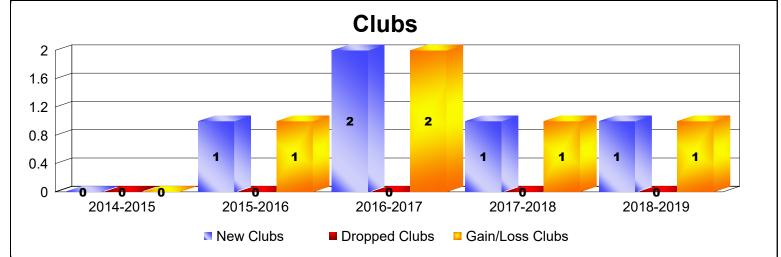

## As of June 2019 Cumulative

| Year      | New<br>Clubs | Dropped<br>Clubs | Gain/<br>Loss<br>Clubs | New<br>Members | Charter<br>Members | Reinstate<br>Members | Transfer<br>Members | Total<br>Member<br>Added | Total<br>Members<br>Dropped | Gain/<br>Loss<br>Members |
|-----------|--------------|------------------|------------------------|----------------|--------------------|----------------------|---------------------|--------------------------|-----------------------------|--------------------------|
| 2014-2015 | 0            | 0                | 0                      | 399            | 6                  | 29                   | 14                  | 448                      | -429                        | 19                       |
| 2015-2016 | 1            | 0                | 1                      | 437            | 64                 | 26                   | 13                  | 540                      | -391                        | 149                      |
| 2016-2017 | 2            | 0                | 2                      | 411            | 56                 | 33                   | 11                  | 511                      | -479                        | 32                       |
| 2017-2018 | 1            | 0                | 1                      | 451            | 37                 | 28                   | 8                   | 524                      | -575                        | -51                      |
| 2018-2019 | 1            | 0                | 1                      | 440            | 34                 | 27                   | 8                   | 509                      | -472                        | 37                       |
| Average   | 1            | 0                | 1                      | 428            | 39                 | 29                   | 11                  | 506                      | -469                        | 37                       |