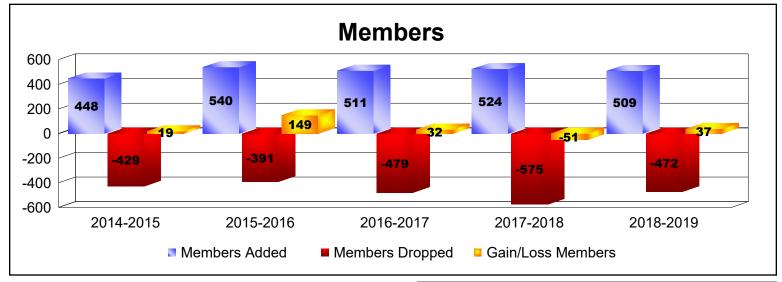

## As of June 2019 Cumulative

| Year      | New<br>Clubs | Dropped<br>Clubs | Gain/<br>Loss<br>Clubs | New<br>Members | Charter<br>Members | Reinstate<br>Members | Transfer<br>Members | Total<br>Member<br>Added | Total<br>Members<br>Dropped | Gain/<br>Loss<br>Members |
|-----------|--------------|------------------|------------------------|----------------|--------------------|----------------------|---------------------|--------------------------|-----------------------------|--------------------------|
| 2014-2015 | 0            | 0                | 0                      | 399            | 6                  | 29                   | 14                  | 448                      | -429                        | 19                       |
| 2015-2016 | 1            | 0                | 1                      | 437            | 64                 | 26                   | 13                  | 540                      | -391                        | 149                      |
| 2016-2017 | 2            | 0                | 2                      | 411            | 56                 | 33                   | 11                  | 511                      | -479                        | 32                       |
| 2017-2018 | 1            | 0                | 1                      | 451            | 37                 | 28                   | 8                   | 524                      | -575                        | -51                      |
| 2018-2019 | 1            | 0                | 1                      | 440            | 34                 | 27                   | 8                   | 509                      | -472                        | 37                       |
| Average   | 1            | 0                | 1                      | 428            | 39                 | 29                   | 11                  | 506                      | -469                        | 37                       |